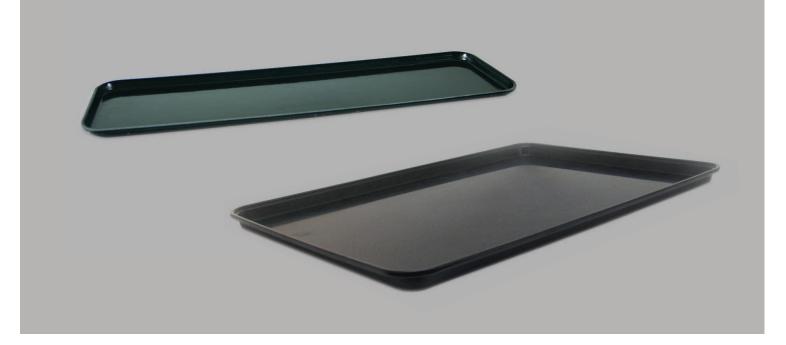

## **Black Plastic Display Trays**

## Break-resistant and will not rust, chip or stain

Economically priced Black Plastic Display Trays attractively display baked goods or other merchandise. Black color coordinates with any case décor.

Durable trays are made of ABS plastic and will not chip or rust. Trays are sized for use in most standard display cases for maximum merchandising space.

## **Specifications**

| Item No.   | Dimensions           | Finish | Pack |
|------------|----------------------|--------|------|
| 9922811375 | 9" W × 26" L × 1" H  | Black  | 1    |
| 9922810472 | 18" W x 26" L x 1" H | Black  | 1    |